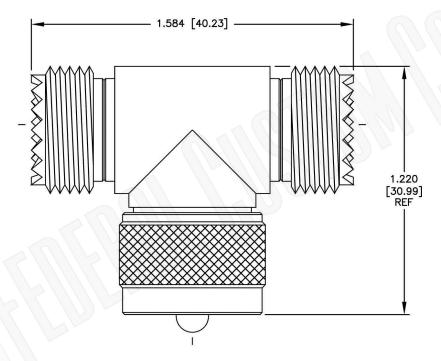

## Material Specifications

| Body:       | Brass  |
|-------------|--------|
| Finish:     | Nickel |
| Insulation: | Delrin |
| Impedance:  | N/A    |

| Federal Custom Cable                                             | CAGE CODE<br>1UKX3   | Part Number:                                                               | Description: |                                                                                                                                                        |
|------------------------------------------------------------------|----------------------|----------------------------------------------------------------------------|--------------|--------------------------------------------------------------------------------------------------------------------------------------------------------|
| www.FCCable.com                                                  | 100,05               | A2025                                                                      | UHF T FEM    | ALE TO MALE TO FEMALE ADAPTER                                                                                                                          |
|                                                                  | Dimensions           | A2025                                                                      |              |                                                                                                                                                        |
| 1891 Alton Parkway, Irvine, CA 92606                             | Millimeters I Inches |                                                                            |              |                                                                                                                                                        |
| Phone: (949) 851-3114   Fax: (949) 852-8136<br>Sales@FCCable.com | NUTES:               |                                                                            | NCHES        | THIS DRAWING CONTAINS PROPRIETARY INFORMATION THAT BELONGS TO FEDERAL<br>CUSTOM CABLE, LLC. ANY UNAUTHORIZED USE OF THIS DRAWING IS PROHIBITED WITHOUT |
|                                                                  | Revision:            | 2. UNLESS OTHERWISE SPECIFIED ALL D<br>3. SPECIFICATIONS ARE SUBJECT TO CH |              | WTITTEN PERMISSION FROM FEDERAL CUSTOM CABLE.<br>ALL RIGHTS RESERVED.©2016 COPYRIGHT FEDERAL CUSTOM CABLE, LLC.                                        |