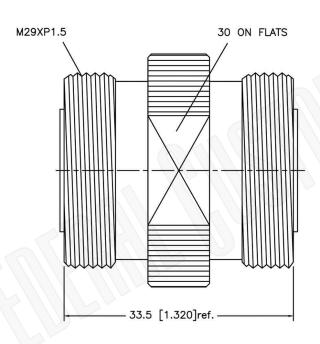

## **Material Specifications**

Body: Brass

Finish: White Bronze

Insulation: Teflon Impedance: 50 Ohms

## Description: 7/16 FEMALE TO 7/16 FEMALE ADAPTER

N/A NOTES:

1. DIMENSIONS ARE IN MILLIMETERS | INCHES

2. UNLESS OTHERWISE SPECIFIED ALL DIMENSIONS ARE NOMINAL
3. SPECIFICATIONS ARE SUBJECT TO CHANGE WITHOUT NOTICE