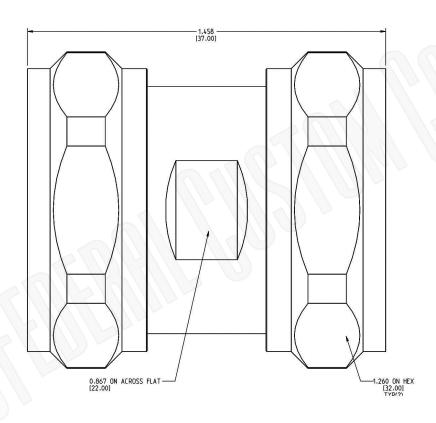

## Federal Custom Cable www.FCCable.com

1891 Alton Parkway, Irvine, CA 92606 Phone: (949) 851-3114 | Fax: (949) 852-8136 Sales@FCCable.com

| CA | CAGE CODE            | Part Number: | Description: 7/16 MALE TO 7/16 MALE ADAPTER |
|----|----------------------|--------------|---------------------------------------------|
|    | 1UKX3                | A2043        |                                             |
|    | Dimensions           |              |                                             |
|    | Millimeters I Inches |              |                                             |