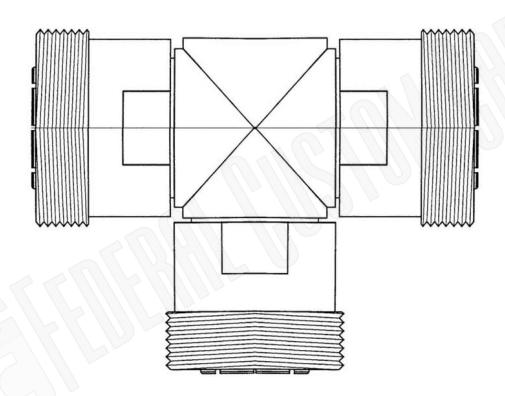

## CAGE CODE 1UKX3

Part Number:

A2045

### **Description:**

7/16 T FEMALE TO FEMALE TO FEMALE ADAPTER

Scale:

Revision:

NOTES:

1. DIMENSIONS ARE IN MILLIMETERS | INCHES

2. UNLESS OTHERWISE SPECIFIED ALL DIMENSIONS ARE NOMINAL 3. SPECIFICATIONS ARE SUBJECT TO CHANGE WITHOUT NOTICE