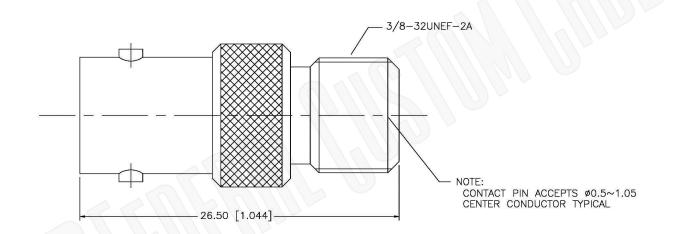

## **Federal Custom Cable** www.FCCable.com

1891 Alton Parkway, Irvine, CA 92606 Phone: (949) 851-3114 | Fax: (949) 852-8136 Sales@FCCable.com

| CAGE CODE<br>1UKX3              | Part Number: | Description: BNC FEMALE TO F FEMALE ADAPTER |
|---------------------------------|--------------|---------------------------------------------|
| Dimensions Millimeters I Inches |              |                                             |