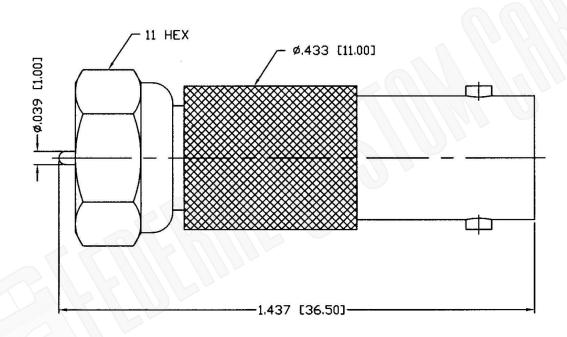

## **Material Specifications**

Body: **Brass** Finish: Nickel Insulation: Delrin Impedance: 50 Ohms

## **Federal Custom Cable** www.FCCable.com

1891 Alton Parkway, Irvine, CA 92606 Phone: (949) 851-3114 | Fax: (949) 852-8136 Sales@FCCable.com

| CAGE CODE<br>1UKX3              | Part Number: | Description: BNC FEMALE TO F MALE ADAPTER |
|---------------------------------|--------------|-------------------------------------------|
| Dimensions Millimeters I Inches | A3145        |                                           |