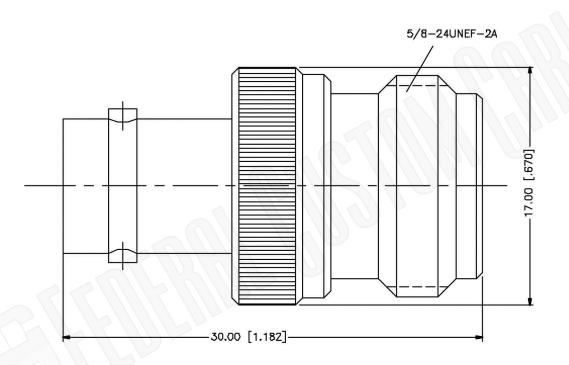

## **Material Specifications**

| Body:       | Brass   |
|-------------|---------|
| Finish:     | Nickel  |
| Insulation: | Teflon  |
| Impedance:  | 50 Ohms |

| Federal Custom Cable                                             | CAGE CODE<br>1UKX3                        | Part Number:                                                                | BNC FEMA | Description:<br>LE TO N FEMALE ADAPTER                                                                                                                 |
|------------------------------------------------------------------|-------------------------------------------|-----------------------------------------------------------------------------|----------|--------------------------------------------------------------------------------------------------------------------------------------------------------|
| 1891 Alton Parkway, Irvine, CA 92606                             | <b>Dimensions</b><br>Millimeters I Inches | A3155                                                                       |          |                                                                                                                                                        |
| Phone: (949) 851-3114   Fax: (949) 852-8136<br>Sales@FCCable.com | Scale: N/A                                | NOTES:<br>1. DIMENSIONS ARE IN MILLIMETERS   IN                             | NCHES    | THIS DRAWING CONTAINS PROPRIETARY INFORMATION THAT BELONGS TO FEDERAL<br>CUSTOM CABLE, LLC. ANY UNAUTHORIZED USE OF THIS DRAWING IS PROHIBITED WITHOUT |
|                                                                  | Revision:                                 | 2. UNLESS OTHERWISE SPECIFIED ALL D<br>3. SPECIFICATIONS ARE SUBJECT TO CH. |          | WTITTEN PERMISSION FROM FEDERAL CUSTOM CABLE.<br>ALL RIGHTS RESERVED.©2016 COPYRIGHT FEDERAL CUSTOM CABLE, LLC.                                        |