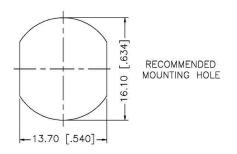

### **BNC FEMALE BULKHEAD TO N FEMALE ADAPTER**

∆ NOTES:

1. DIMENSIONS ARE IN MILLIMETERS | INCHES

2. UNLESS OTHERWISE SPECIFIED ALL DIMENSIONS ARE NOMINAL
3. SPECIFICATIONS ARE SUBJECT TO CHANGE WITHOUT NOTICE