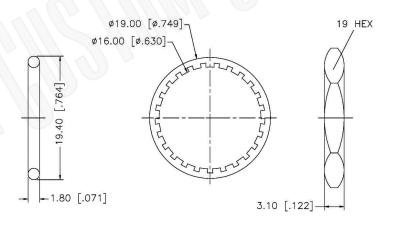

### **BNC FEMALE BULKHEAD TO N FEMALE ADAPTER**

∆ NOTES:

1. DIMENSIONS ARE IN MILLIMETERS | INCHES

2. UNLESS OTHERWISE SPECIFIED ALL DIMENSIONS ARE NOMINAL
3. SPECIFICATIONS ARE SUBJECT TO CHANGE WITHOUT NOTICE