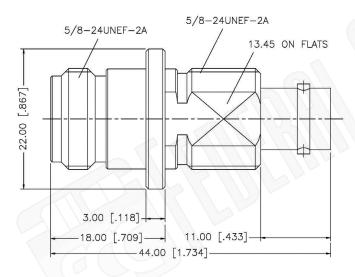

### **BNC FEMALE BULKHEAD TO N FEMALE ADAPTER**

∆ NOTES:

1. DIMENSIONS ARE IN MILLIMETERS | INCHES

2. UNLESS OTHERWISE SPECIFIED ALL DIMENSIONS ARE NOMINAL
3. SPECIFICATIONS ARE SUBJECT TO CHANGE WITHOUT NOTICE