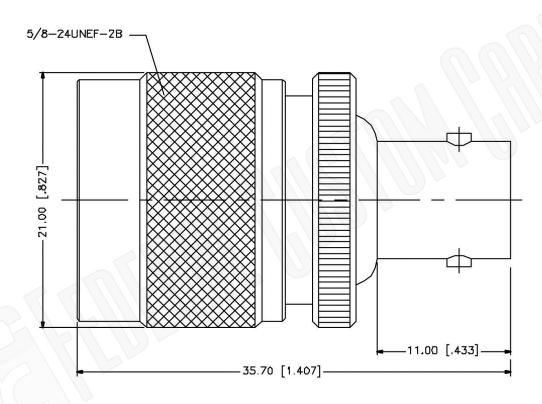

## **BNC FEMALE TO N MALE ADAPTER**

NOTES: N/A

1. DIMENSIONS ARE IN MILLIMETERS | INCHES

2. UNLESS OTHERWISE SPECIFIED ALL DIMENSIONS ARE NOMINAL 3. SPECIFICATIONS ARE SUBJECT TO CHANGE WITHOUT NOTICE

THIS DRAWING CONTAINS PROPRIETARY INFORMATION THAT BELONGS TO FEDERAL CUSTOM CABLE, LLC. ANY UNAUTHORIZED USE OF THIS DRAWING IS PROHIBITED WITHOUT WTITTEN PERMISSION FROM FEDERAL CUSTOM CABLE. ALL RIGHTS RESERVED. © 2016 COPYRIGHT FEDERAL CUSTOM CABLE, LLC.

## **Material Specifications**

Body: **Brass** Finish: Nickel Teflon Insulation: Impedance: 50 Ohms

Revision:

| CAGE CODE | Part Number: |
|-----------|--------------|
| 1UKX3     |              |

A3160 **Dimensions** Millimeters I Inches