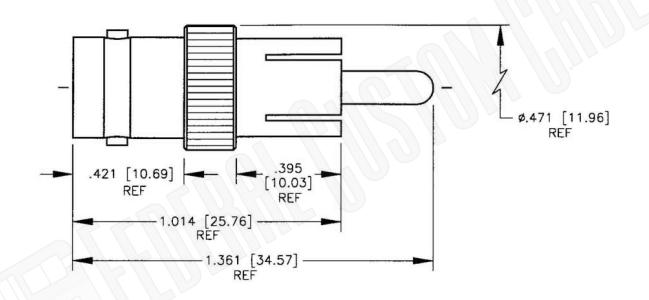

|           | Federal Custom Cable<br>www.FCCable.com                          | CAGE CODE<br>1UKX3                                                         | Part Number:                                        | Description:<br>BNC FEMALE TO PHONO PLUG ADAPTER                                                                |                                                                                                                                                        |
|-----------|------------------------------------------------------------------|----------------------------------------------------------------------------|-----------------------------------------------------|-----------------------------------------------------------------------------------------------------------------|--------------------------------------------------------------------------------------------------------------------------------------------------------|
|           | 1891 Alton Parkway, Irvine, CA 92606                             | <b>Dimensions</b><br>Millimeters I Inches                                  | A3164                                               |                                                                                                                 |                                                                                                                                                        |
|           | Phone: (949) 851-3114   Fax: (949) 852-8136<br>Sales@FCCable.com | Scale: N/A                                                                 | NOTES:<br>1. DIMENSIONS ARE IN MILLIMETERS   INCHES |                                                                                                                 | THIS DRAWING CONTAINS PROPRIETARY INFORMATION THAT BELONGS TO FEDERAL<br>CUSTOM CABLE, LLC. ANY UNAUTHORIZED USE OF THIS DRAWING IS PROHIBITED WITHOUT |
| Revision: |                                                                  | 2. UNLESS OTHERWISE SPECIFIED ALL D<br>3. SPECIFICATIONS ARE SUBJECT TO CH |                                                     | WTITTEN PERMISSION FROM FEDERAL CUSTOM CABLE.<br>ALL RIGHTS RESERVED.©2016 COPYRIGHT FEDERAL CUSTOM CABLE, LLC. |                                                                                                                                                        |