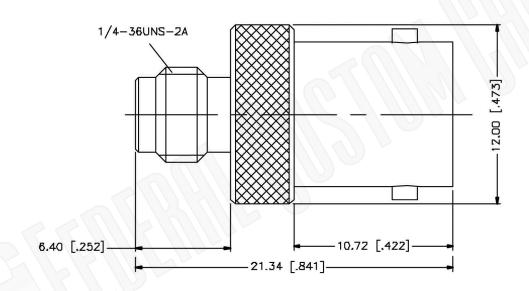

## **Federal Custom Cable** www.FCCable.com

1891 Alton Parkway, Irvine, CA 92606 Phone: (949) 851-3114 | Fax: (949) 852-8136 Sales@FCCable.com

| CAGE CODE<br>1UKX3              | Part Number: | Description:                     |  |
|---------------------------------|--------------|----------------------------------|--|
|                                 | A3167        | BNC FEMALE TO SMA FEMALE ADAPTER |  |
| Dimensions Millimeters I Inches |              |                                  |  |
| l Millimeters I Inches I        |              |                                  |  |