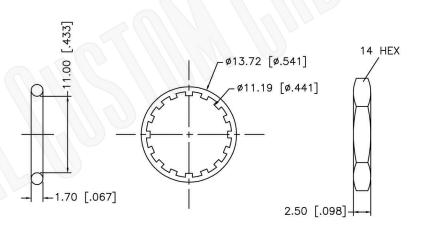

#### NOTE:

1. MAX. PANEL THICKNESS = 6.5mm

**Description:** 

### **Material Specifications**

Body: Brass
Finish: Nickel
Insulation: Teflon
Impedance: 50 Ohms





## Federal Custom Cable www.FCCable.com

1891 Alton Parkway, Irvine, CA 92606 Phone: (949) 851-3114 I Fax: (949) 852-8136 Sales@FCCable.com

| able |  |
|------|--|
| m    |  |
| 06   |  |

Scale:

Revision:

### CAGE CODE Part Number: 1UKX3

Dimensions
Millimeters | Inches

# BNC FEMALE BULKHEAD TO SMA FEMALE ADAPTER

#### N/A NOTES:

1. DIMENSIONS ARE IN MILLIMETERS | INCHES

2. UNLESS OTHERWISE SPECIFIED ALL DIMENSIONS ARE NOMINAL
3. SPECIFICATIONS ARE SUBJECT TO CHANGE WITHOUT NOTICE

THIS DRAWING CONTAINS PROPRIETARY INFORMATION THAT BELONGS TO FEDERAL CUSTOM CABLE, LLC. ANY UNAUTHORIZED USE OF THIS DRAWING IS PROHIBIT