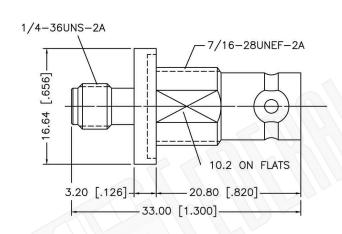

# BNC FEMALE BULKHEAD TO SMA FEMALE ADAPTER

### **Material Specifications**

Body: Brass
Finish: Nickel
Insulation: Teflon
Impedance: 50 Ohms