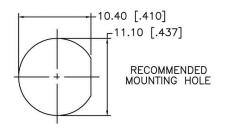

#### NOTE:

1. MAX. PANEL THICKNESS = 6.5mm

**Description:** 

### **Material Specifications**

Body: Brass
Finish: Nickel
Insulation: Teflon
Impedance: 50 Ohms





## Federal Custom Cable www.FCCable.com

1891 Alton Parkway, Irvine, CA 92606 Phone: (949) 851-3114 I Fax: (949) 852-8136 Sales@FCCable.com

| able |  |
|------|--|
| m    |  |
| 06   |  |

Scale:

Revision:

### CAGE CODE Part Number: 1UKX3

Dimensions
Millimeters | Inches

# BNC FEMALE BULKHEAD TO SMA FEMALE ADAPTER

#### N/A NOTES:

1. DIMENSIONS ARE IN MILLIMETERS | INCHES

2. UNLESS OTHERWISE SPECIFIED ALL DIMENSIONS ARE NOMINAL
3. SPECIFICATIONS ARE SUBJECT TO CHANGE WITHOUT NOTICE

THIS DRAWING CONTAINS PROPRIETARY INFORMATION THAT BELONGS TO FEDERAL CUSTOM CABLE, LLC. ANY UNAUTHORIZED USE OF THIS DRAWING IS PROH