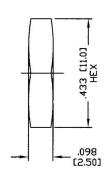

RECOMMENDED MOUNTING CONFIGURATION

### **Material Specifications**

Body: Brass
Finish: Nickel
Insulation: Teflon
Impedance: 50 Ohms





## Federal Custom Cable www.FCCable.com

1891 Alton Parkway, Irvine, CA 92606 Phone: (949) 851-3114 | Fax: (949) 852-8136 Sales@FCCable.com

| ) | CAGE CODE<br>1UKX3   |
|---|----------------------|
|   | Dimensions           |
|   | Millimeters I Inches |

Scale:

Revision:

#### Part Number:

A3170

#### Description:

# BNC FEMALE TO SMA FEMALE BULKHEAD ADAPTER

N/A NOTES:

1. DIMENSIONS ARE IN MILLIMETERS | INCHES

2. UNLESS OTHERWISE SPECIFIED ALL DIMENSIONS ARE NOMINAL
3. SPECIFICATIONS ARE SUBJECT TO CHANGE WITHOUT NOTICE

THIS DRAWING CONTAINS PROPRIETARY INFORMATION THAT BELONGS TO FEDERAL CUSTOM CABLE, LLC. ANY UNAUTHORIZED USE OF THIS DR