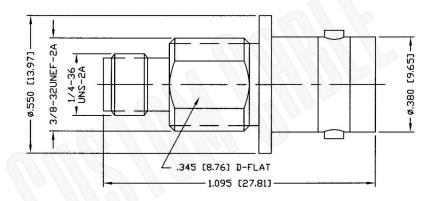

# BNC FEMALE TO SMA FEMALE BULKHEAD ADAPTER

N/A NOTES:

1. DIMENSIONS ARE IN MILLIMETERS | INCHES

2. UNLESS OTHERWISE SPECIFIED ALL DIMENSIONS ARE NOMINAL
3. SPECIFICATIONS ARE SUBJECT TO CHANGE WITHOUT NOTICE

### **Material Specifications**

Body: Brass
Finish: Nickel
Insulation: Teflon
Impedance: 50 Ohms