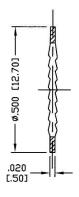

RECOMMENDED MOUNTING CONFIGURATION

### **Material Specifications**

Body: Brass
Finish: Nickel
Insulation: Teflon
Impedance: 50 Ohms





## Federal Custom Cable www.FCCable.com

1891 Alton Parkway, Irvine, CA 92606 Phone: (949) 851-3114 | Fax: (949) 852-8136 Sales@FCCable.com

| ) | CAGE CODE<br>1UKX3   |
|---|----------------------|
|   | Dimensions           |
|   | Millimeters I Inches |

Scale:

Revision:

#### Part Number:

A3170

#### Description:

# BNC FEMALE TO SMA FEMALE BULKHEAD ADAPTER

N/A NOTES:

1. DIMENSIONS ARE IN MILLIMETERS | INCHES

2. UNLESS OTHERWISE SPECIFIED ALL DIMENSIONS ARE NOMINAL
3. SPECIFICATIONS ARE SUBJECT TO CHANGE WITHOUT NOTICE

THIS DRAWING CONTAINS PROPRIETARY INFORMATION THAT BELONGS TO FEDERAL CUSTOM CABLE, LLC. ANY UNAUTHORIZED USE OF THIS