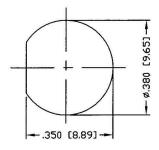

# BNC FEMALE TO SMA FEMALE BULKHEAD ADAPTER

N/A NOTES:

1. DIMENSIONS ARE IN MILLIMETERS | INCHES

2. UNLESS OTHERWISE SPECIFIED ALL DIMENSIONS ARE NOMINAL
3. SPECIFICATIONS ARE SUBJECT TO CHANGE WITHOUT NOTICE