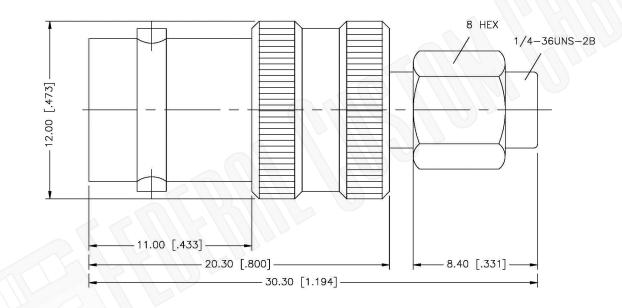

## **Material Specifications**

| Body:       | Brass   |
|-------------|---------|
| Finish:     | Nickel  |
| Insulation: | Teflon  |
| Impedance:  | 50 Ohms |

| Federal Custom Cable                                             | CAGE CODE<br>1UKX3                 |  | Part Number:                                                                                                                                                              |          |                                                                                                                                                        |  |
|------------------------------------------------------------------|------------------------------------|--|---------------------------------------------------------------------------------------------------------------------------------------------------------------------------|----------|--------------------------------------------------------------------------------------------------------------------------------------------------------|--|
| www.FCCable.com                                                  |                                    |  | A3171                                                                                                                                                                     | BNC FEMA | LE TO SMA MALE ADAPTER                                                                                                                                 |  |
| 1891 Alton Parkway, Irvine, CA 92606                             | Dimensions<br>Millimeters I Inches |  | ASITI                                                                                                                                                                     |          |                                                                                                                                                        |  |
| Phone: (949) 851-3114   Fax: (949) 852-8136<br>Sales@FCCable.com | Scale:                             |  | NOTES:<br>1. DIMENSIONS ARE IN MILLIMETERS 1 INCHES<br>2. UNLESS OTHERWISE SPECIFIED ALL DIMENSIONS ARE NOMINAL<br>3. SPECIFICATIONS ARE SUBJECT TO CHANGE WITHOUT NOTICE |          | THIS DRAWING CONTAINS PROPRIETARY INFORMATION THAT BELONGS TO FEDERAL<br>CUSTOM CABLE, LLC. ANY UNAUTHORIZED USE OF THIS DRAWING IS PROHIBITED WITHOUT |  |
|                                                                  | Revision:                          |  |                                                                                                                                                                           |          | WTITTEN PERMISSION FROM FEDERAL CUSTOM CABLE.<br>ALL RIGHTS RESERVED.©2016 COPYRIGHT FEDERAL CUSTOM CABLE, LLC.                                        |  |