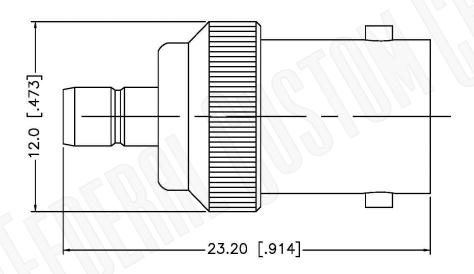

Scale:

Revision:

| CAGE CODE<br>1UKX3 |                      | Part Number:                   | Description: |
|--------------------|----------------------|--------------------------------|--------------|
|                    | A 2472               | BNC FEMALE TO SMB JACK ADAPTER |              |
|                    | Dimensions           | A3173                          |              |
|                    | Millimeters I Inches |                                |              |

NOTES: N/A

1. DIMENSIONS ARE IN MILLIMETERS | INCHES

2. UNLESS OTHERWISE SPECIFIED ALL DIMENSIONS ARE NOMINAL 3. SPECIFICATIONS ARE SUBJECT TO CHANGE WITHOUT NOTICE

THIS DRAWING CONTAINS PROPRIETARY INFORMATION THAT BELONGS TO FEDERAL CUSTOM CABLE, LLC. ANY UNAUTHORIZED USE OF THIS DRAWING IS PROHIBITED WITHOUT WTITTEN PERMISSION FROM FEDERAL CUSTOM CABLE. ALL RIGHTS RESERVED. © 2016 COPYRIGHT FEDERAL CUSTOM CABLE, LLC.