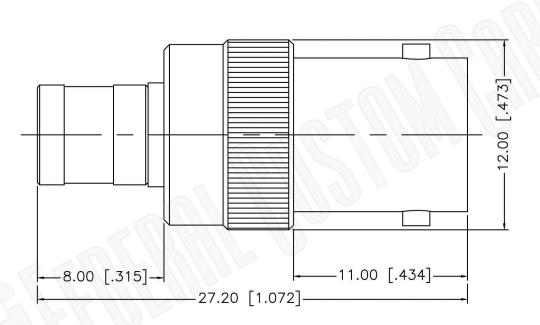

## **Material Specifications**

| Body:       | Brass       |
|-------------|-------------|
| Finish:     | Gold/Nickel |
| Insulation: | Teflon      |
| Impedance:  | 50 Ohms     |

| Federal Custom Cable                                             | CAGE CODE<br>1UKX3                 | Part Number:                                                                                                    | BNC FEMA            | Description:<br>LE TO SMB PLUG ADAPTER                                                                                                                                                                  |
|------------------------------------------------------------------|------------------------------------|-----------------------------------------------------------------------------------------------------------------|---------------------|---------------------------------------------------------------------------------------------------------------------------------------------------------------------------------------------------------|
| 1891 Alton Parkway, Irvine, CA 92606                             | Dimensions<br>Millimeters I Inches | A3175                                                                                                           |                     |                                                                                                                                                                                                         |
| Phone: (949) 851-3114   Fax: (949) 852-8136<br>Sales@FCCable.com | Scale: N/A                         | NOTES:<br>1. DIMENSIONS ARE IN MILLIMETERS   INCHES<br>2. UNLESS OTHERWISE SPECIFIED ALL DIMENSIONS ARE NOMINAL |                     | THIS DRAWING CONTAINS PROPRIETARY INFORMATION THAT BELONGS TO FEDERAL<br>CUSTOM CABLE, LLC. ANY UNAUTHORIZED USE OF THIS DRAWING IS PROHIBITED WITHOUT<br>WTITTEN PERMISSION FROM FEDERAL CUSTOM CABLE. |
|                                                                  | Revision:                          | 3. SPECIFICATIONS ARE SUBJECT TO CH                                                                             | ANGE WITHOUT NOTICE | ALL RIGHTS RESERVED. © 2016 COPYRIGHT FEDERAL CUSTOM CABLE, LLC.                                                                                                                                        |