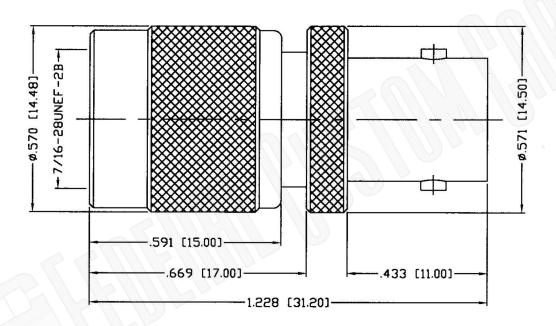

## **Material Specifications**

| Brass   |
|---------|
| Nickel  |
| Teflon  |
| 50 Ohms |
|         |

| Federal Custom Cable                                             | CAGE CODE<br>1UKX3                 | Part Number: BNC FEMA                                                      |       | Description:<br>LE TO TNC MALE ADAPTER                                                                                                                 |
|------------------------------------------------------------------|------------------------------------|----------------------------------------------------------------------------|-------|--------------------------------------------------------------------------------------------------------------------------------------------------------|
| 1891 Alton Parkway, Irvine, CA 92606                             | Dimensions<br>Millimeters I Inches | A3189                                                                      |       |                                                                                                                                                        |
| Phone: (949) 851-3114 I Fax: (949) 852-8136<br>Sales@FCCable.com | Scale: N/A                         | NOTES:<br>1. DIMENSIONS ARE IN MILLIMETERS   II                            | NCHES | THIS DRAWING CONTAINS PROPRIETARY INFORMATION THAT BELONGS TO FEDERAL<br>CUSTOM CABLE, LLC. ANY UNAUTHORIZED USE OF THIS DRAWING IS PROHIBITED WITHOUT |
|                                                                  | Revision:                          | 2. UNLESS OTHERWISE SPECIFIED ALL D<br>3. SPECIFICATIONS ARE SUBJECT TO CH |       | WTITTEN PERMISSION FROM FEDERAL CUSTOM CABLE.<br>ALL RIGHTS RESERVED.©2016 COPYRIGHT FEDERAL CUSTOM CABLE, LLC.                                        |