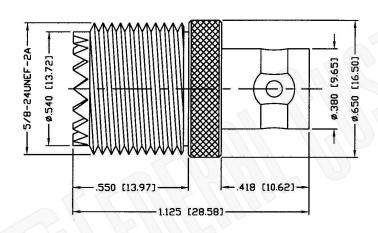

## **Material Specifications**

Body: Brass
Finish: Nickel
Insulation: Teflon
Impedance: 50 Ohms

## Federal Custom Cable www.FCCable.com

1891 Alton Parkway, Irvine, CA 92606 Phone: (949) 851-3114 | Fax: (949) 852-8136 Sales@FCCable.com

|  | CAGE CODE<br>1UKX3              | Part Number: | Description:                     |
|--|---------------------------------|--------------|----------------------------------|
|  |                                 | A3190        | BNC FEMALE TO UHF FEMALE ADAPTER |
|  | Dimensions Millimeters   Inches |              |                                  |

Scale: N/A NOTES:

Revision:

1. DIMENSIONS ARE IN MILLIMETERS | INCHES

2. UNLESS OTHERWISE SPECIFIED ALL DIMENSIONS ARE NOMINAL
3. SPECIFICATIONS ARE SUBJECT TO CHANGE WITHOUT NOTICE

THIS DRAWING CONTAINS PROPRIETARY INFORMATION THAT BELONGS TO FEDERAL CUSTOM CABLE, LLC. ANY UNAUTHORIZED USE OF THIS DRAWING IS PROHIBITED WITHOUT WTITTEN PERMISSION FROM FEDERAL CUSTOM CABLE.
ALL RIGHTS RESERVED. © 2016 COPYRIGHT FEDERAL CUSTOM CABLE, LLC.