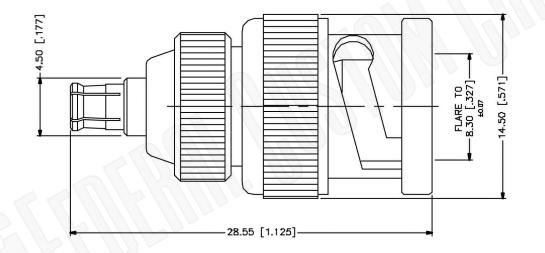

## **Material Specifications**

| Body:       | Brass   |
|-------------|---------|
| Finish:     | Nickel  |
| Insulation: | Teflon  |
| Impedance:  | 50 Ohms |

| Federal Custom Cable                                             | CAGE CODE<br>1UKX3                 | Part Number:                                                               |       | Description:<br>NC MALE TO MCX PLUG ADAPTER                                                                                                            |  |
|------------------------------------------------------------------|------------------------------------|----------------------------------------------------------------------------|-------|--------------------------------------------------------------------------------------------------------------------------------------------------------|--|
| 1891 Alton Parkway, Irvine, CA 92606                             | Dimensions<br>Millimeters I Inches | A3248                                                                      |       |                                                                                                                                                        |  |
| Phone: (949) 851-3114   Fax: (949) 852-8136<br>Sales@FCCable.com | Scale: N/A                         | NOTES:<br>1. DIMENSIONS ARE IN MILLIMETERS   II                            | NCHES | THIS DRAWING CONTAINS PROPRIETARY INFORMATION THAT BELONGS TO FEDERAL<br>CUSTOM CABLE, LLC. ANY UNAUTHORIZED USE OF THIS DRAWING IS PROHIBITED WITHOUT |  |
|                                                                  | Revision:                          | 2. UNLESS OTHERWISE SPECIFIED ALL D<br>3. SPECIFICATIONS ARE SUBJECT TO CH |       | WTITTEN PERMISSION FROM FEDERAL CUSTOM CABLE.<br>ALL RIGHTS RESERVED.©2016 COPYRIGHT FEDERAL CUSTOM CABLE, LLC.                                        |  |