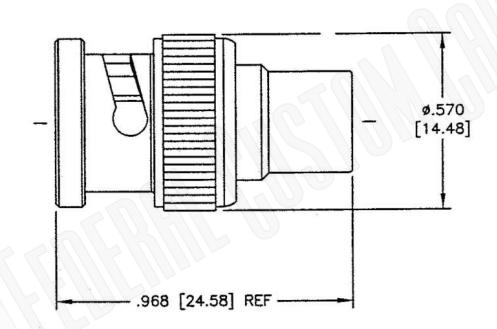

## **Material Specifications**

| Body:       | Brass   |
|-------------|---------|
| Finish:     | Nickel  |
| Insulation: | Delrin  |
| Impedance:  | 50 Ohms |
|             |         |

| F                                                                                                               | Federal Custom Cable | CAGE COD<br>1UKX3              | E                 | Part Number:                                                                | Description:<br>BNC MALE TO PHONO JACK ADAPTER |                                                                                                                                                        |
|-----------------------------------------------------------------------------------------------------------------|----------------------|--------------------------------|-------------------|-----------------------------------------------------------------------------|------------------------------------------------|--------------------------------------------------------------------------------------------------------------------------------------------------------|
| FCC                                                                                                             |                      |                                |                   | A3258                                                                       |                                                |                                                                                                                                                        |
| 1891 Alton Parkway, Irvine, CA 92606<br>Phone: (949) 851-3114 I Fax: (949) 852-8136<br><b>Sales@FCCable.com</b> |                      | Dimensions<br>Millimeters I In | <b>s</b><br>iches | RULUU                                                                       |                                                |                                                                                                                                                        |
|                                                                                                                 |                      | Scale:                         | N/A               | NOTES:<br>1. DIMENSIONS ARE IN MILLIMETERS   INCHES                         |                                                | THIS DRAWING CONTAINS PROPRIETARY INFORMATION THAT BELONGS TO FEDERAL<br>CUSTOM CABLE, LLC. ANY UNAUTHORIZED USE OF THIS DRAWING IS PROHIBITED WITHOUT |
|                                                                                                                 |                      | Revision:                      |                   | 2. UNLESS OTHERWISE SPECIFIED ALL D<br>3. SPECIFICATIONS ARE SUBJECT TO CH. |                                                |                                                                                                                                                        |