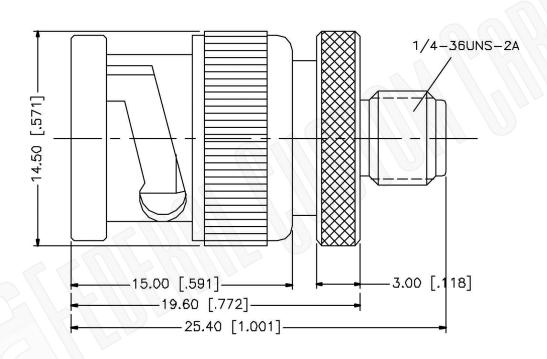

## Federal Custom Cable www.FCCable.com

Scale:

Revision:

1891 Alton Parkway, Irvine, CA 92606 Phone: (949) 851-3114 | Fax: (949) 852-8136 Sales@FCCable.com

|  | CAGE CODE<br>1UKX3   | Part Number: | Description:                   |
|--|----------------------|--------------|--------------------------------|
|  |                      | A3260        | BNC MALE TO SMA FEMALE ADAPTER |
|  | Dimensions           |              |                                |
|  | Millimeters I Inches |              |                                |

N/A NOTES:
1. DIMENSIONS ARE IN MILLIMETERS I INCHES
2. UNLESS OTHERWISE SPECIFIED ALL DIMENSIONS ARE NOMINAL

3. SPECIFICATIONS ARE SUBJECT TO CHANGE WITHOUT NOTICE

THIS DRAWING CONTAINS PROPRIETARY INFORMATION THAT BELONGS TO FEDERAL CUSTOM CABLE, LLC. ANY UNAUTHORIZED USE OF THIS DRAWING IS PROHIBITED WITHOUT WTITTEN PERMISSION FROM FEDERAL CUSTOM CABLE.
ALL RIGHTS RESERVED. © 2016 COPYRIGHT FEDERAL CUSTOM CABLE, LLC.