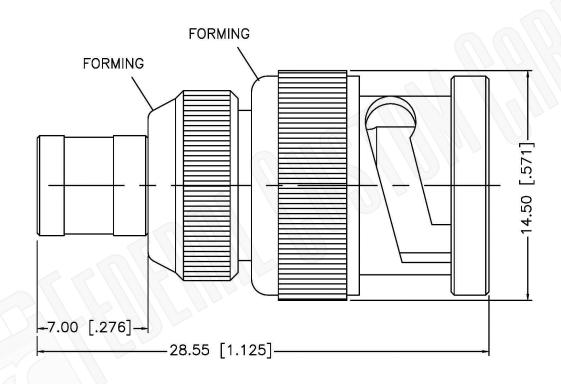

## Federal Custom Cable www.FCCable.com

Scale:

Revision:

1891 Alton Parkway, Irvine, CA 92606 Phone: (949) 851-3114 | Fax: (949) 852-8136 Sales@FCCable.com

|  | CAGE CODE<br>1UKX3              | Part Number: | Description:                 |  |
|--|---------------------------------|--------------|------------------------------|--|
|  |                                 | A3265        | BNC MALE TO SMB PLUG ADAPTER |  |
|  | Dimensions Millimeters I Inches |              |                              |  |

NOTES:

1. DIMENSIONS ARE IN MILLIMETERS | INCHES

2. UNLESS OTHERWISE SPECIFIED ALL DIMENSIONS ARE NOMINAL

3. SPECIFICATIONS ARE SUBJECT TO CHANGE WITHOUT NOTICE

THIS DRAWING CONTAINS PROPRIETARY INFORMATION THAT BELONGS TO FEDERAL CUSTOM CABLE, LLC. ANY UNAUTHORIZED USE OF THIS DRAWING IS PROHIBITED WITHOUT WTITTEN PERMISSION FROM FEDERAL CUSTOM CABLE.
ALL RIGHTS RESERVED. © 2016 COPYRIGHT FEDERAL CUSTOM CABLE, LLC.