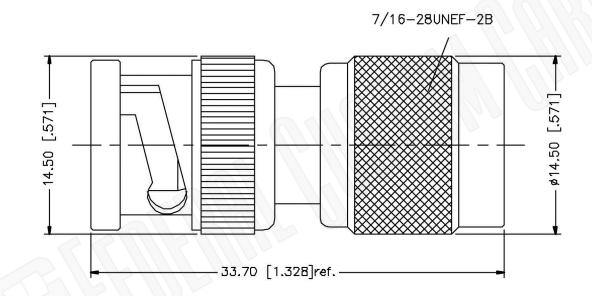

## **Material Specifications**

| Brass   |
|---------|
| Nickel  |
| Teflon  |
| 50 Ohms |
|         |

|                                                                                                                             | Federal Custom Cable | CAGE CO<br>1UKX3                   |     | Part Number:                                                               | Description:<br>BNC MALE TO TNC MALE ADAPTER |                                                                                                                                                     |
|-----------------------------------------------------------------------------------------------------------------------------|----------------------|------------------------------------|-----|----------------------------------------------------------------------------|----------------------------------------------|-----------------------------------------------------------------------------------------------------------------------------------------------------|
| www.FCCable.com<br>1891 Alton Parkway, Irvine, CA 92606<br>Phone: (949) 851-3114   Fax: (949) 852-8136<br>Sales@FCCable.com |                      | Dimensions<br>Millimeters I Inches |     | A3277                                                                      | BNG MALL TO THE MALL ADAPTER                 |                                                                                                                                                     |
|                                                                                                                             |                      | Scale:                             | N/A | NOTES:<br>1. DIMENSIONS ARE IN MILLIMETERS   INCHES                        |                                              | THIS DRAWING CONTAINS PROPRIETARY INFORMATION THAT BELONGS TO FEDERAL CUSTOM CABLE, LLC. ANY UNAUTHORIZED USE OF THIS DRAWING IS PROHIBITED WITHOUT |
|                                                                                                                             |                      | Revision:                          |     | 2. UNLESS OTHERWISE SPECIFIED ALL D<br>3. SPECIFICATIONS ARE SUBJECT TO CH |                                              | WTITTEN PERMISSION FROM FEDERAL CUSTOM CABLE.<br>ALL RIGHTS RESERVED.©2016 COPYRIGHT FEDERAL CUSTOM CABLE, LLC.                                     |