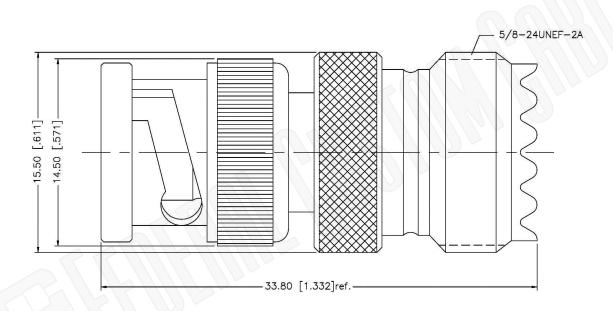

## **Federal Custom Cable** www.FCCable.com

1891 Alton Parkway, Irvine, CA 92606 Phone: (949) 851-3114 | Fax: (949) 852-8136 Sales@FCCable.com

|  | CAGE CODE<br>1UKX3   | Part Number: | Description:                   |  |
|--|----------------------|--------------|--------------------------------|--|
|  |                      | A3278        | BNC MALE TO UHF FEMALE ADAPTER |  |
|  | Dimensions           |              |                                |  |
|  | Millimeters I Inches |              |                                |  |