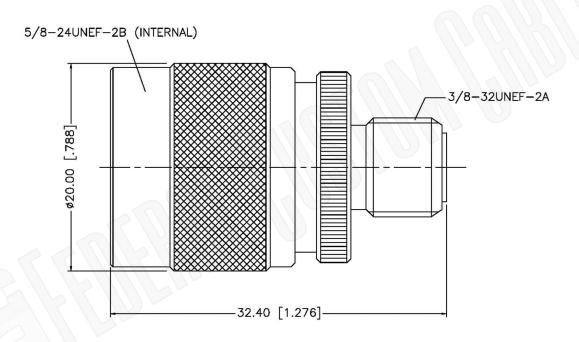

## Federal Custom Cable www.FCCable.com

1891 Alton Parkway, Irvine, CA 92606 Phone: (949) 851-3114 | Fax: (949) 852-8136 Sales@FCCable.com

|  | CAGE CODE<br>1UKX3              | Part Number: | Description:               |
|--|---------------------------------|--------------|----------------------------|
|  |                                 | A3521        | F FEMALE TO N MALE ADAPTER |
|  | Dimensions Millimeters   Inches |              |                            |

N/A NOTES:

Scale:

Revision:

1. DIMENSIONS ARE IN MILLIMETERS | INCHES

2. UNLESS OTHERWISE SPECIFIED ALL DIMENSIONS ARE NOMINAL
3. SPECIFICATIONS ARE SUBJECT TO CHANGE WITHOUT NOTICE

THIS DRAWING CONTAINS PROPRIETARY INFORMATION THAT BELONGS TO FEDERAL CUSTOM CABLE, LLC. ANY UNAUTHORIZED USE OF THIS DRAWING IS PROHIBITED WITHOUT WTITTEN PERMISSION FROM FEDERAL CUSTOM CABLE.
ALL RIGHTS RESERVED. © 2016 COPYRIGHT FEDERAL CUSTOM CABLE, LLC.