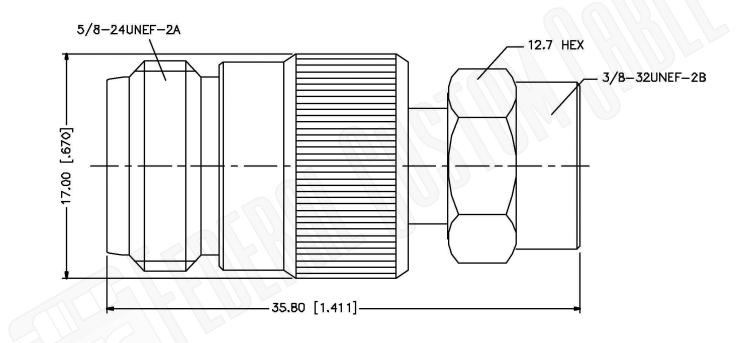

## **Material Specifications**

| Body:       | Brass   |
|-------------|---------|
| Finish:     | Nickel  |
| Insulation: | Teflon  |
| Impedance:  | 50 Ohms |

| Federal Custom Cable<br>www.FCCable.com                          | CAGE COE<br>1UKX3            | DE                 | Part Number: | Description:<br>F MALE TO N FEMALE ADAPTER                                                                                                                                |  |                                                                                                                                                        |
|------------------------------------------------------------------|------------------------------|--------------------|--------------|---------------------------------------------------------------------------------------------------------------------------------------------------------------------------|--|--------------------------------------------------------------------------------------------------------------------------------------------------------|
|                                                                  | Dimensior<br>Millimeters I I | <b>ıs</b><br>nches | A3541        |                                                                                                                                                                           |  |                                                                                                                                                        |
| Phone: (949) 851-3114   Fax: (949) 852-8136<br>Sales@FCCable.com |                              | Scale:             | N/A          | NOTES:<br>1. DIMENSIONS ARE IN MILLIMETERS 1 INCHES<br>2. UNLESS OTHERWISE SPECIFIED ALL DIMENSIONS ARE NOMINAL<br>3. SPECIFICATIONS ARE SUBJECT TO CHANGE WITHOUT NOTICE |  | THIS DRAWING CONTAINS PROPRIETARY INFORMATION THAT BELONGS TO FEDERAL<br>CUSTOM CABLE, LLC. ANY UNAUTHORIZED USE OF THIS DRAWING IS PROHIBITED WITHOUT |
|                                                                  |                              | Revision:          |              |                                                                                                                                                                           |  | WTITTEN PERMISSION FROM FEDERAL CUSTOM CABLE.<br>ALL RIGHTS RESERVED.©2016 COPYRIGHT FEDERAL CUSTOM CABLE, LLC.                                        |