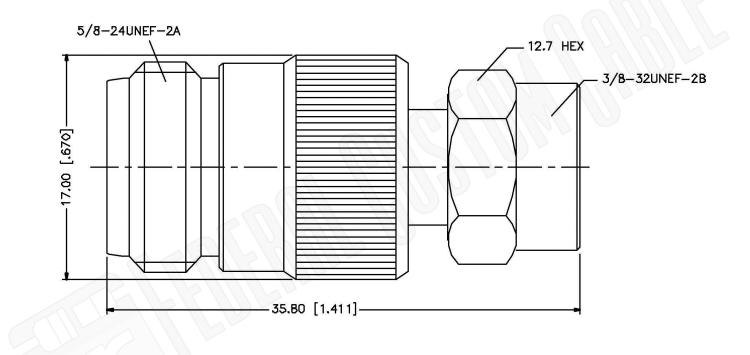

## **Material Specifications**

| Body:       | Brass   |  |
|-------------|---------|--|
| Finish:     | Nickel  |  |
| Insulation: | Teflon  |  |
| Impedance:  | 50 Ohms |  |

| Federal Custom Cable                                                                                            |                 | CAGE CODE<br>1UKX3 |       | Part Number:                                                                                                                                                              |  |                                                                                                                                                        |
|-----------------------------------------------------------------------------------------------------------------|-----------------|--------------------|-------|---------------------------------------------------------------------------------------------------------------------------------------------------------------------------|--|--------------------------------------------------------------------------------------------------------------------------------------------------------|
| FCC                                                                                                             | www.FCCable.com |                    | A3542 | F MALE TO 75 OHM N FEMALE ADAPTER                                                                                                                                         |  |                                                                                                                                                        |
|                                                                                                                 | Dimensior       | IS                 | A354Z |                                                                                                                                                                           |  |                                                                                                                                                        |
| 1891 Alton Parkway, Irvine, CA 92606<br>Phone: (949) 851-3114 I Fax: (949) 852-8136<br><b>Sales@FCCable.com</b> |                 | Millimeters I I    | nches |                                                                                                                                                                           |  |                                                                                                                                                        |
|                                                                                                                 |                 | Scale:             | N/A   | NOTES:<br>1. DIMENSIONS ARE IN MILLIMETERS   INCHES<br>2. UNLESS OTHERWISE SPECIFIED ALL DIMENSIONS ARE NOMINAL<br>3. SPECIFICATIONS ARE SUBJECT TO CHANGE WITHOUT NOTICE |  | THIS DRAWING CONTAINS PROPRIETARY INFORMATION THAT BELONGS TO FEDERAL<br>CUSTOM CABLE, LLC. ANY UNAUTHORIZED USE OF THIS DRAWING IS PROHIBITED WITHOUT |
|                                                                                                                 |                 | Revision:          |       |                                                                                                                                                                           |  | WTITTEN PERMISSION FROM FEDERAL CUSTOM CABLE.<br>ALL RIGHTS RESERVED.©2016 COPYRIGHT FEDERAL CUSTOM CABLE, LLC.                                        |