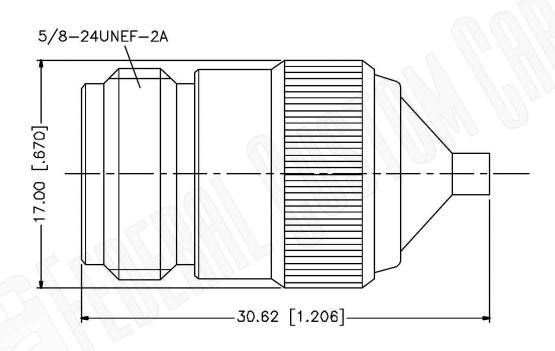

## Federal Custom Cable www.FCCable.com

1891 Alton Parkway, Irvine, CA 92606 Phone: (949) 851-3114 | Fax: (949) 852-8136 Sales@FCCable.com

| CAGE CODE<br>1UKX3             | Part Number: | Description:                 |
|--------------------------------|--------------|------------------------------|
|                                | A3683        | MCX JACK TO N FEMALE ADAPTER |
| Dimensions Millimeters Linches |              |                              |

N/A NOTES:

Scale:

Revision:

1. DIMENSIONS ARE IN MILLIMETERS | INCHES

2. UNLESS OTHERWISE SPECIFIED ALL DIMENSIONS ARE NOMINAL
3. SPECIFICATIONS ARE SUBJECT TO CHANGE WITHOUT NOTICE

THIS DRAWING CONTAINS PROPRIETARY INFORMATION THAT BELONGS TO FEDERAL CUSTOM CABLE, LLC. ANY UNAUTHORIZED USE OF THIS DRAWING IS PROHIBITED WITHOUT WTITTEN PERMISSION FROM FEDERAL CUSTOM CABLE.
ALL RIGHTS RESERVED. © 2016 COPYRIGHT FEDERAL CUSTOM CABLE, LLC.