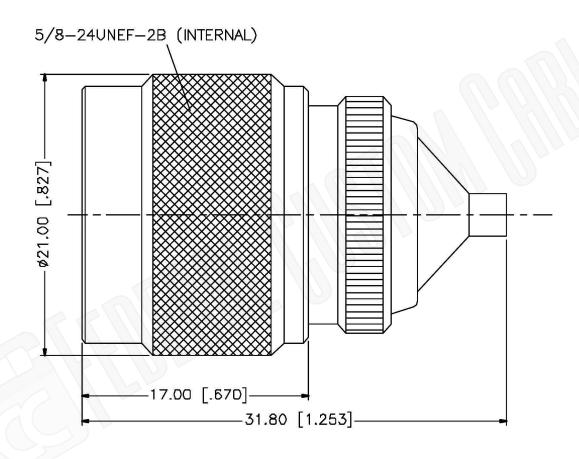

## **Federal Custom Cable** www.FCCable.com

Scale:

Revision:

N/A

1891 Alton Parkway, Irvine, CA 92606 Phone: (949) 851-3114 | Fax: (949) 852-8136 Sales@FCCable.com

| CAGE CODE<br>1UKX3              | Part Number: | Description: MCX JACK TO N MALE ADAPTER |
|---------------------------------|--------------|-----------------------------------------|
| Dimensions Millimeters   Inches | A3684        |                                         |

NOTES:

1. DIMENSIONS ARE IN MILLIMETERS | INCHES 2. UNLESS OTHERWISE SPECIFIED ALL DIMENSIONS ARE NOMINAL 3. SPECIFICATIONS ARE SUBJECT TO CHANGE WITHOUT NOTICE

THIS DRAWING CONTAINS PROPRIETARY INFORMATION THAT BELONGS TO FEDERAL CUSTOM CABLE, LLC. ANY UNAUTHORIZED USE OF THIS DRAWING IS PROHIBITED WITHOUT WTITTEN PERMISSION FROM FEDERAL CUSTOM CABLE. ALL RIGHTS RESERVED. © 2016 COPYRIGHT FEDERAL CUSTOM CABLE, LLC.