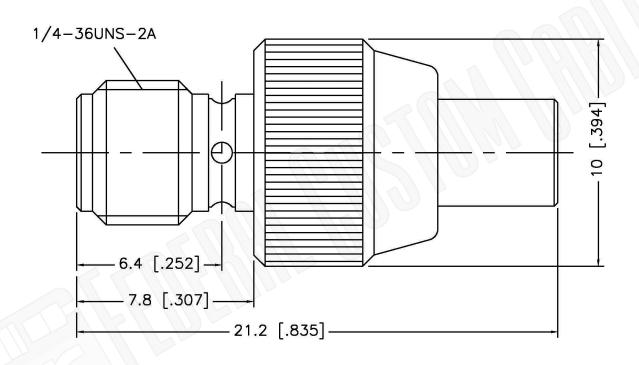

## Federal Custom Cable www.FCCable.com

1891 Alton Parkway, Irvine, CA 92606 Phone: (949) 851-3114 | Fax: (949) 852-8136 Sales@FCCable.com

|  | CAGE CODE<br>1UKX3   | Part Number: | Description:  MCX JACK TO SMA FEMALE ADAPTER |
|--|----------------------|--------------|----------------------------------------------|
|  |                      | A3685        |                                              |
|  | Dimensions           |              |                                              |
|  | Millimeters I Inches |              |                                              |

Scale: N/A NOTES: 1. DIMEN

Revision:

DIMENSIONS ARE IN MILLIMETERS | INCHES
 UNLESS OTHERWISE SPECIFIED ALL DIMENSIONS ARE NOMINAL
 SPECIFICATIONS ARE SUBJECT TO CHANGE WITHOUT NOTICE

THIS DRAWING CONTAINS PROPRIETARY INFORMATION THAT BELONGS TO FEDERAL CUSTOM CABLE, LLC. ANY UNAUTHORIZED USE OF THIS DRAWING IS PROHIBITED WITHOUT WTITTEN PERMISSION FROM FEDERAL CUSTOM CABLE.
ALL RIGHTS RESERVED. © 2016 COPYRIGHT FEDERAL CUSTOM CABLE, LLC.