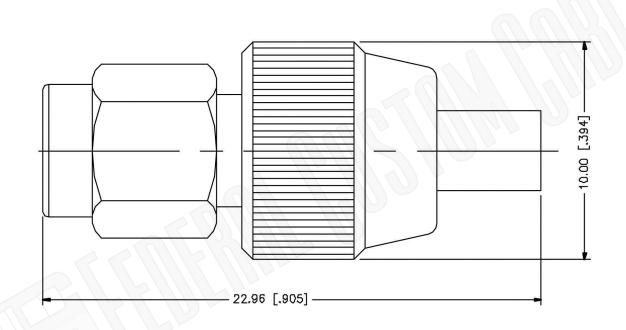

## Material Specifications

| Brass   |
|---------|
| Gold    |
| Teflon  |
| 50 Ohms |
|         |

| Federal Custom Cable<br>www.FCCable.com                          | CAGE COI<br>1UKX3                                                                          | DE  | Part Number:                                        | Description:<br>MCX JACK TO SMA MALE ADAPTER                                                                    |                                                                                                                                                        |
|------------------------------------------------------------------|--------------------------------------------------------------------------------------------|-----|-----------------------------------------------------|-----------------------------------------------------------------------------------------------------------------|--------------------------------------------------------------------------------------------------------------------------------------------------------|
|                                                                  | Dimensions<br>Millimeters I Inches                                                         |     | A3686                                               |                                                                                                                 |                                                                                                                                                        |
| Phone: (949) 851-3114   Fax: (949) 852-8136<br>Sales@FCCable.com | Scale:                                                                                     | N/A | NOTES:<br>1. DIMENSIONS ARE IN MILLIMETERS I INCHES |                                                                                                                 | THIS DRAWING CONTAINS PROPRIETARY INFORMATION THAT BELONGS TO FEDERAL<br>CUSTOM CABLE, LLC. ANY UNAUTHORIZED USE OF THIS DRAWING IS PROHIBITED WITHOUT |
|                                                                  | Revision: 2. UNLESS OTHERWISE SPECIFIED ALL DI   3. SPECIFICATIONS ARE SUBJECT TO CHARTING |     |                                                     | WTITTEN PERMISSION FROM FEDERAL CUSTOM CABLE.<br>ALL RIGHTS RESERVED.©2016 COPYRIGHT FEDERAL CUSTOM CABLE, LLC. |                                                                                                                                                        |