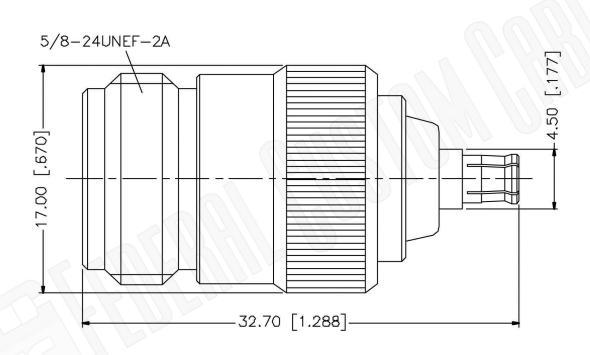

## Federal Custom Cable www.FCCable.com

1891 Alton Parkway, Irvine, CA 92606 Phone: (949) 851-3114 | Fax: (949) 852-8136 Sales@FCCable.com

| CAGE CODE<br>1UKX3              | Part Number: A3723 | Description: MCX PLUG TO N FEMALE ADAPTER |
|---------------------------------|--------------------|-------------------------------------------|
| Dimensions Millimeters I Inches |                    |                                           |

N/A NOTES:

Scale:

Revision:

1. DIMENSIONS ARE IN MILLIMETERS | INCHES

2. UNLESS OTHERWISE SPECIFIED ALL DIMENSIONS ARE NOMINAL
3. SPECIFICATIONS ARE SUBJECT TO CHANGE WITHOUT NOTICE

THIS DRAWING CONTAINS PROPRIETARY INFORMATION THAT BELONGS TO FEDERAL CUSTOM CABLE, LLC. ANY UNAUTHORIZED USE OF THIS DRAWING IS PROHIBITED WITHOUT WTITTEN PERMISSION FROM FEDERAL CUSTOM CABLE.
ALL RIGHTS RESERVED. © 2016 COPYRIGHT FEDERAL CUSTOM CABLE, LLC.