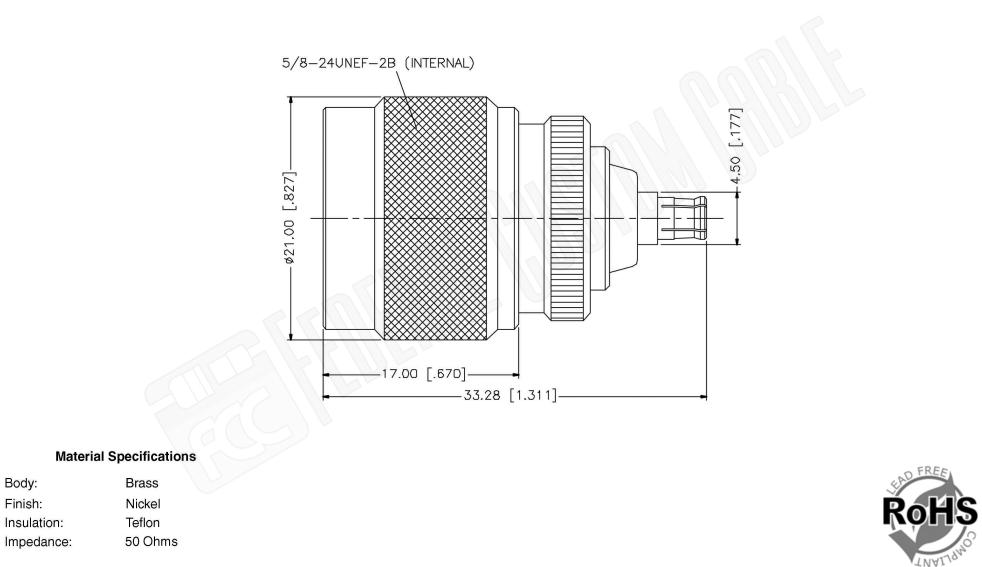

| Federal Custom Cable                                                                                     | CAGE CODE<br>1UKX3                        | Part Number:                                                                                          | Description:<br>MCX PLUG TO N MALE ADAPTER |                                                                                                                                                                                                                                                                            |
|----------------------------------------------------------------------------------------------------------|-------------------------------------------|-------------------------------------------------------------------------------------------------------|--------------------------------------------|----------------------------------------------------------------------------------------------------------------------------------------------------------------------------------------------------------------------------------------------------------------------------|
| 1891 Alton Parkway, Irvine, CA 92606<br>Phone: (949) 851-3114 I Fax: (949) 852-8136<br>Sales@FCCable.com | <b>Dimensions</b><br>Millimeters I Inches | A3724                                                                                                 |                                            |                                                                                                                                                                                                                                                                            |
|                                                                                                          | Scale: N/A<br>Revision:                   | 1. DIMENSIONS ARE IN MILLIMETERS 1 INCHES<br>2. UNLESS OTHERWISE SPECIFIED ALL DIMENSIONS ARE NOMINAL |                                            | THIS DRAWING CONTAINS PROPRIETARY INFORMATION THAT BELONGS TO FEDERAL<br>CUSTOM CABLE, LLC. ANY UNAUTHORIZED USE OF THIS DRAWING IS PROHIBITED WITHOUT<br>WTITTEN PERMISSION FROM FEDERAL CUSTOM CABLE.<br>ALL RIGHTS RESERVED. ©2016 COPYRIGHT FEDERAL CUSTOM CABLE, LLC. |