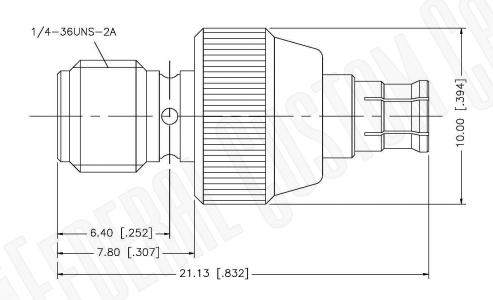

## Federal Custom Cable www.FCCable.com

1891 Alton Parkway, Irvine, CA 92606 Phone: (949) 851-3114 | Fax: (949) 852-8136 Sales@FCCable.com

| CAGE CODE<br>1UKX3              | Part Number: | Description:                   |
|---------------------------------|--------------|--------------------------------|
| IUKAS                           | A3725        | MCX PLUG TO SMA FEMALE ADAPTER |
| Dimensions Millimeters   Inches |              |                                |
| willinglers i mones             |              |                                |

N/A NOTES:

Scale:

Revision:

1. DIMENSIONS ARE IN MILLIMETERS 1 INCHES
2. UNLESS OTHERWISE SPECIFIED ALL DIMENSIONS ARE NOMINAL

3. SPECIFICATIONS ARE SUBJECT TO CHANGE WITHOUT NOTICE

THIS DRAWING CONTAINS PROPRIETARY INFORMATION THAT BELONGS TO FEDERAL CUSTOM CABLE, LLC. ANY UNAUTHORIZED USE OF THIS DRAWING IS PROHIBITED WITHOUT WTITTEN PERMISSION FROM FEDERAL CUSTOM CABLE.
ALL RIGHTS RESERVED. © 2016 COPYRIGHT FEDERAL CUSTOM CABLE, LLC.