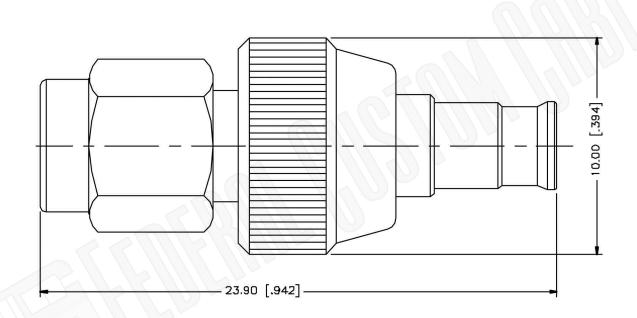

## **Material Specifications**

| Brass   |
|---------|
| Nickel  |
| Teflon  |
| 50 Ohms |
|         |

| Federal Custom Cable                                                                                               | CAGE CODE<br>1UKX3                        | Part Number: MCX PLUG                           |                                                                                                                  | Description:<br>TO SMA MALE ADAPTER                                                                                                                    |
|--------------------------------------------------------------------------------------------------------------------|-------------------------------------------|-------------------------------------------------|------------------------------------------------------------------------------------------------------------------|--------------------------------------------------------------------------------------------------------------------------------------------------------|
| 1891 Alton Parkway, Irvine, CA 92606                                                                               | <b>Dimensions</b><br>Millimeters I Inches | A3726                                           |                                                                                                                  |                                                                                                                                                        |
| Phone: (949) 851-3114   Fax: (949) 852-8136<br>Sales@FCCable.com                                                   | Scale: N/A                                | NOTES:<br>1. DIMENSIONS ARE IN MILLIMETERS   IN | NCHES                                                                                                            | THIS DRAWING CONTAINS PROPRIETARY INFORMATION THAT BELONGS TO FEDERAL<br>CUSTOM CABLE, LLC. ANY UNAUTHORIZED USE OF THIS DRAWING IS PROHIBITED WITHOUT |
| Revision: 2. UNLESS OTHERWISE SPECIFIED ALL DIMENSIONS ARE NO   3. SPECIFICATIONS ARE SUBJECT TO CHANGE WITHOUT NO |                                           |                                                 | WTITTEN PERMISSION FROM FEDERAL CUSTOM CABLE.<br>ALL RIGHTS RESERVED. ©2016 COPYRIGHT FEDERAL CUSTOM CABLE, LLC. |                                                                                                                                                        |