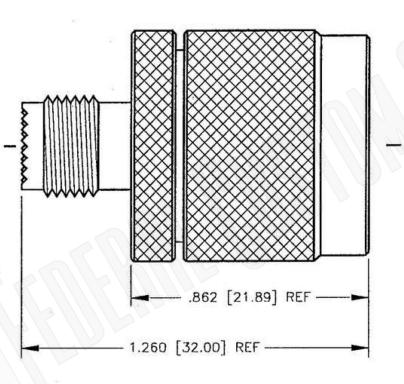

|                                                                                                                 | Federal Custom Cable | CAGE CODE<br>1UKX3                 |     | Part Number:                                                               | Description:<br>MINI UHF FEMALE TO N MALE ADAPTER |                                                                                                                                                        |  |
|-----------------------------------------------------------------------------------------------------------------|----------------------|------------------------------------|-----|----------------------------------------------------------------------------|---------------------------------------------------|--------------------------------------------------------------------------------------------------------------------------------------------------------|--|
| FCC                                                                                                             | www.FCCable.com      |                                    |     | A3781                                                                      |                                                   |                                                                                                                                                        |  |
| 1891 Alton Parkway, Irvine, CA 92606<br>Phone: (949) 851-3114 I Fax: (949) 852-8136<br><b>Sales@FCCable.com</b> |                      | Dimensions<br>Millimeters   Inches |     | A3/01                                                                      |                                                   |                                                                                                                                                        |  |
|                                                                                                                 |                      |                                    | 103 |                                                                            |                                                   |                                                                                                                                                        |  |
|                                                                                                                 |                      | Scale:                             | N/A |                                                                            |                                                   | THIS DRAWING CONTAINS PROPRIETARY INFORMATION THAT BELONGS TO FEDERAL<br>CUSTOM CABLE, LLC. ANY UNAUTHORIZED USE OF THIS DRAWING IS PROHIBITED WITHOUT |  |
|                                                                                                                 |                      | Revision:                          |     | 2. UNLESS OTHERWISE SPECIFIED ALL D<br>3. SPECIFICATIONS ARE SUBJECT TO CH |                                                   | WTITTEN PERMISSION FROM FEDERAL CUSTOM CABLE.<br>ALL RIGHTS RESERVED. ©2016 COPYRIGHT FEDERAL CUSTOM CABLE, LLC.                                       |  |