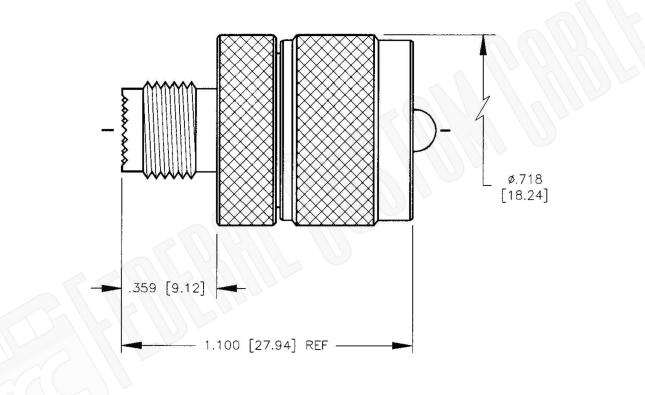

| FCC                                                                                                                         | Federal Custom Cable | CAGE CO<br>1UKX3                 |     | Part Number:                                                                | Description:<br>MINI UHF FEMALE TO UHF MALE ADAPTER |                                                                                                                                                        |
|-----------------------------------------------------------------------------------------------------------------------------|----------------------|----------------------------------|-----|-----------------------------------------------------------------------------|-----------------------------------------------------|--------------------------------------------------------------------------------------------------------------------------------------------------------|
| www.FCCable.com<br>1891 Alton Parkway, Irvine, CA 92606<br>Phone: (949) 851-3114   Fax: (949) 852-8136<br>Sales@FCCable.com |                      | <b>Dimensio</b><br>Millimeters I |     | A3783                                                                       |                                                     |                                                                                                                                                        |
|                                                                                                                             |                      | Scale:                           | N/A | NOTES:<br>1. DIMENSIONS ARE IN MILLIMETERS   INCHES                         |                                                     | THIS DRAWING CONTAINS PROPRIETARY INFORMATION THAT BELONGS TO FEDERAL<br>CUSTOM CABLE, LLC. ANY UNAUTHORIZED USE OF THIS DRAWING IS PROHIBITED WITHOUT |
|                                                                                                                             |                      | Revision:                        |     | 2. UNLESS OTHERWISE SPECIFIED ALL D<br>3. SPECIFICATIONS ARE SUBJECT TO CH. |                                                     |                                                                                                                                                        |