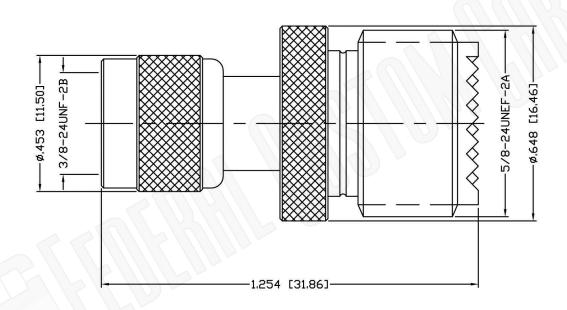

## Federal Custom Cable www.FCCable.com

1891 Alton Parkway, Irvine, CA 92606 Phone: (949) 851-3114 | Fax: (949) 852-8136 Sales@FCCable.com

| CAGE CODE<br>1UKX3   | Part Number:     | Description:                        |  |
|----------------------|------------------|-------------------------------------|--|
|                      | Dimensions A3788 | MINI UHF MALE TO UHF FEMALE ADAPTER |  |
|                      |                  |                                     |  |
| Millimeters I Inches |                  |                                     |  |

N/A NOTES:

Scale:

Revision:

1. DIMENSIONS ARE IN MILLIMETERS | INCHES

2. UNLESS OTHERWISE SPECIFIED ALL DIMENSIONS ARE NOMINAL
3. SPECIFICATIONS ARE SUBJECT TO CHANGE WITHOUT NOTICE

THIS DRAWING CONTAINS PROPRIETARY INFORMATION THAT BELONGS TO FEDERAL CUSTOM CABLE, LLC. ANY UNAUTHORIZED USE OF THIS DRAWING IS PROHIBITED WITHOUT WTITTEN PERMISSION FROM FEDERAL CUSTOM CABLE.
ALL RIGHTS RESERVED. © 2016 COPYRIGHT FEDERAL CUSTOM CABLE, LLC.