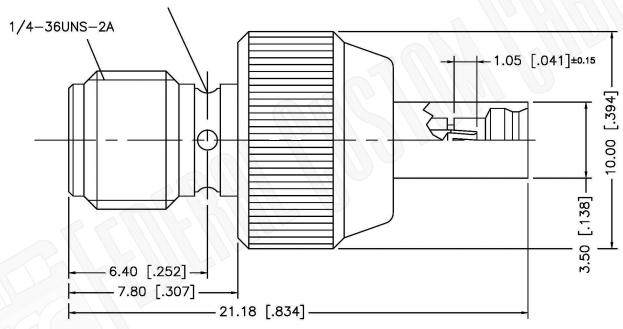

## Federal Custom Cable www.FCCable.com

1891 Alton Parkway, Irvine, CA 92606 Phone: (949) 851-3114 I Fax: (949) 852-8136 Sales@FCCable.com

|  | CAGE CODE<br>1UKX3   | Part Number: | Description:                    |
|--|----------------------|--------------|---------------------------------|
|  |                      | A3791        | MMCX JACK TO SMA FEMALE ADAPTER |
|  | Dimensions           | A3/91        |                                 |
|  | Millimeters I Inches |              |                                 |

N/A NOTES:

Scale:

Revision:

1. DIMENSIONS ARE IN MILLIMETERS | INCHES

2. UNLESS OTHERWISE SPECIFIED ALL DIMENSIONS ARE NOMINAL
3. SPECIFICATIONS ARE SUBJECT TO CHANGE WITHOUT NOTICE

THIS DRAWING CONTAINS PROPRIETARY INFORMATION THAT BELONGS TO FEDERAL CUSTOM CABLE, LLC. ANY UNAUTHORIZED USE OF THIS DRAWING IS PROHIBITED WITHOUT WTITTEN PERMISSION FROM FEDERAL CUSTOM CABLE.
ALL RIGHTS RESERVED. © 2016 COPYRIGHT FEDERAL CUSTOM CABLE, LLC.