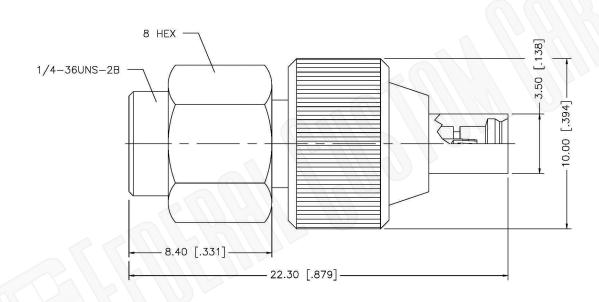

## **Federal Custom Cable** www.FCCable.com

1891 Alton Parkway, Irvine, CA 92606 Phone: (949) 851-3114 | Fax: (949) 852-8136 Sales@FCCable.com

|  | CAGE CODE<br>1UKX3              | Part Number: | Description:  MMCX JACK TO SMA MALE ADAPTER |
|--|---------------------------------|--------------|---------------------------------------------|
|  |                                 | A3792        |                                             |
|  | Dimensions Millimeters I Inches |              |                                             |

NOTES:

N/A

Scale:

Revision:

1. DIMENSIONS ARE IN MILLIMETERS | INCHES

2. UNLESS OTHERWISE SPECIFIED ALL DIMENSIONS ARE NOMINAL 3. SPECIFICATIONS ARE SUBJECT TO CHANGE WITHOUT NOTICE

THIS DRAWING CONTAINS PROPRIETARY INFORMATION THAT BELONGS TO FEDERAL CUSTOM CABLE, LLC. ANY UNAUTHORIZED USE OF THIS DRAWING IS PROHIBITED WITHOUT WTITTEN PERMISSION FROM FEDERAL CUSTOM CABLE. ALL RIGHTS RESERVED. © 2016 COPYRIGHT FEDERAL CUSTOM CABLE, LLC.