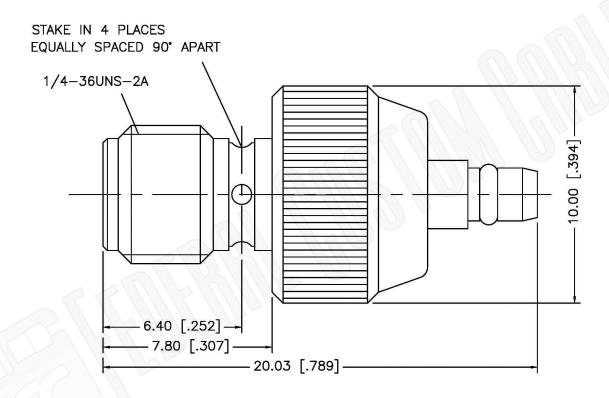

## Federal Custom Cable www.FCCable.com

1891 Alton Parkway, Irvine, CA 92606 Phone: (949) 851-3114 | Fax: (949) 852-8136 Sales@FCCable.com

| CAGE CODE            | Part Number: | Description:                    |
|----------------------|--------------|---------------------------------|
| 1UKX3                | A 2004       | MMCX PLUG TO SMA FEMALE ADAPTER |
| Dimensions A3801     |              |                                 |
| Millimeters I Inches |              |                                 |

N/A NOTES:

Scale:

Revision:

1. DIMENSIONS ARE IN MILLIMETERS | INCHES

2. UNLESS OTHERWISE SPECIFIED ALL DIMENSIONS ARE NOMINAL
3. SPECIFICATIONS ARE SUBJECT TO CHANGE WITHOUT NOTICE

THIS DRAWING CONTAINS PROPRIETARY INFORMATION THAT BELONGS TO FEDERAL CUSTOM CABLE, LLC. ANY UNAUTHORIZED USE OF THIS DRAWING IS PROHIBITED WITHOUT WTITTEN PERMISSION FROM FEDERAL CUSTOM CABLE.
ALL RIGHTS RESERVED. © 2016 COPYRIGHT FEDERAL CUSTOM CABLE, LLC.