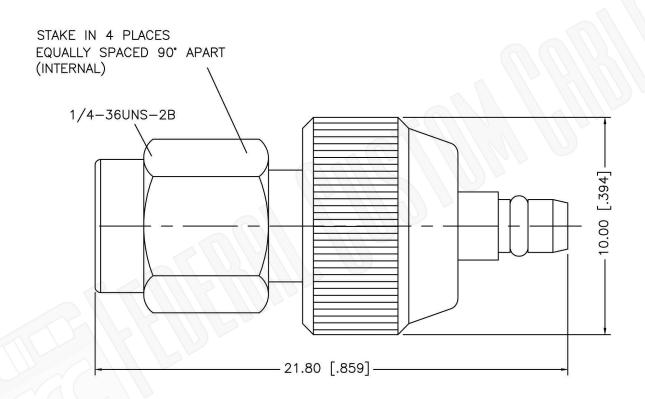

## **Federal Custom Cable** www.FCCable.com

1891 Alton Parkway, Irvine, CA 92606 Phone: (949) 851-3114 | Fax: (949) 852-8136 Sales@FCCable.com

|  | CAGE CODE<br>1UKX3   | Part Number: | Description:                  |
|--|----------------------|--------------|-------------------------------|
|  |                      | A 2002       | MMCX PLUG TO SMA MALE ADAPTER |
|  | Dimensions           | A3802        |                               |
|  | Millimeters I Inches |              |                               |

NOTES: N/A

Scale:

Revision:

1. DIMENSIONS ARE IN MILLIMETERS | INCHES

2. UNLESS OTHERWISE SPECIFIED ALL DIMENSIONS ARE NOMINAL 3. SPECIFICATIONS ARE SUBJECT TO CHANGE WITHOUT NOTICE

THIS DRAWING CONTAINS PROPRIETARY INFORMATION THAT BELONGS TO FEDERAL CUSTOM CABLE, LLC. ANY UNAUTHORIZED USE OF THIS DRAWING IS PROHIBITED WITHOUT WTITTEN PERMISSION FROM FEDERAL CUSTOM CABLE. ALL RIGHTS RESERVED. © 2016 COPYRIGHT FEDERAL CUSTOM CABLE, LLC.