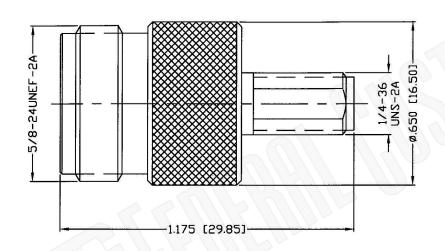

## **Federal Custom Cable** www.FCCable.com

1891 Alton Parkway, Irvine, CA 92606 Phone: (949) 851-3114 | Fax: (949) 852-8136 Sales@FCCable.com

| - | CAGE CODE<br>1UKX3                 | Part Number: | N FEMALE TO SMA FEMALE BULKHEAD ADAPTER |
|---|------------------------------------|--------------|-----------------------------------------|
|   | Dimensions<br>Millimeters I Inches | A3815        |                                         |

## **Material Specifications**

Body: **Brass** Finish: Nickel Insulation: Teflon Impedance: 50 Ohms