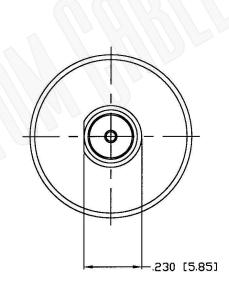

## **Federal Custom Cable** www.FCCable.com

1891 Alton Parkway, Irvine, CA 92606 Phone: (949) 851-3114 | Fax: (949) 852-8136 Sales@FCCable.com

| - | CAGE CODE<br>1UKX3                 | Part Number: | N FEMALE TO SMA FEMALE BULKHEAD ADAPTER |
|---|------------------------------------|--------------|-----------------------------------------|
|   | Dimensions<br>Millimeters I Inches | A3815        |                                         |