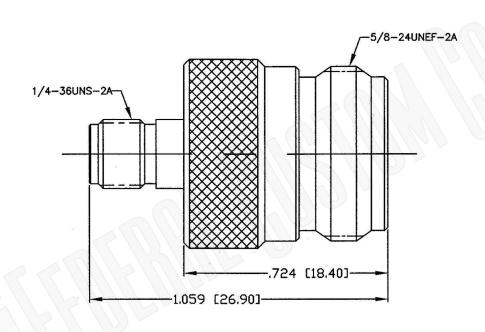

| CAGE CODE<br>1UKX3              | Part Number: | Description: N FEMALE TO SMA FEMALE ADAPTER |
|---------------------------------|--------------|---------------------------------------------|
| Dimensions Millimeters I Inches |              |                                             |

NOTES:

N/A

Scale:

Revision:

1. DIMENSIONS ARE IN MILLIMETERS | INCHES 2. UNLESS OTHERWISE SPECIFIED ALL DIMENSIONS ARE NOMINAL 3. SPECIFICATIONS ARE SUBJECT TO CHANGE WITHOUT NOTICE

THIS DRAWING CONTAINS PROPRIETARY INFORMATION THAT BELONGS TO FEDERAL CUSTOM CABLE, LLC. ANY UNAUTHORIZED USE OF THIS DRAWING IS PROHIBITED WITHOUT WTITTEN PERMISSION FROM FEDERAL CUSTOM CABLE. ALL RIGHTS RESERVED. © 2016 COPYRIGHT FEDERAL CUSTOM CABLE, LLC.