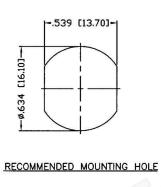

N FEMALE TO SMA FEMALE BULKHEAD ADAPTER

NOTES: N/A

1. DIMENSIONS ARE IN MILLIMETERS | INCHES

2. UNLESS OTHERWISE SPECIFIED ALL DIMENSIONS ARE NOMINAL 3. SPECIFICATIONS ARE SUBJECT TO CHANGE WITHOUT NOTICE