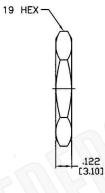

N FEMALE TO SMA FEMALE BULKHEAD ADAPTER

NOTES: N/A

1. DIMENSIONS ARE IN MILLIMETERS | INCHES

2. UNLESS OTHERWISE SPECIFIED ALL DIMENSIONS ARE NOMINAL 3. SPECIFICATIONS ARE SUBJECT TO CHANGE WITHOUT NOTICE