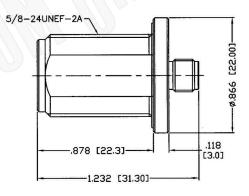

N FEMALE TO SMA FEMALE BULKHEAD ADAPTER

NOTES: N/A

1. DIMENSIONS ARE IN MILLIMETERS | INCHES

2. UNLESS OTHERWISE SPECIFIED ALL DIMENSIONS ARE NOMINAL 3. SPECIFICATIONS ARE SUBJECT TO CHANGE WITHOUT NOTICE