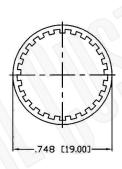

N FEMALE TO SMA FEMALE BULKHEAD ADAPTER

NOTES: N/A

1. DIMENSIONS ARE IN MILLIMETERS | INCHES

2. UNLESS OTHERWISE SPECIFIED ALL DIMENSIONS ARE NOMINAL 3. SPECIFICATIONS ARE SUBJECT TO CHANGE WITHOUT NOTICE