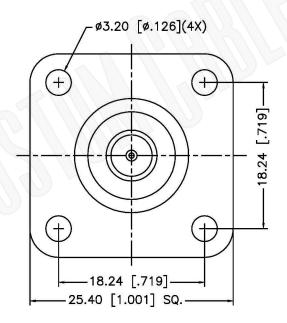

## **Material Specifications**

| Body:       | Brass   |
|-------------|---------|
| Finish:     | Nickel  |
| Insulation: | Teflon  |
| Impedance:  | 50 Ohms |

| Federal Custom Cable                 | CAGE CODE<br>1UKX3                        | Part Number:                                                                                                       | Description:<br>N FEMALE PANEL MOUNT TO SMA FEMALE |                                                                                                                                                        |
|--------------------------------------|-------------------------------------------|--------------------------------------------------------------------------------------------------------------------|----------------------------------------------------|--------------------------------------------------------------------------------------------------------------------------------------------------------|
| 1891 Alton Parkway, Irvine, CA 92606 | <b>Dimensions</b><br>Millimeters I Inches | A3821                                                                                                              | ADAPTER                                            |                                                                                                                                                        |
|                                      |                                           | NOTES:<br>1. DIMENSIONS ARE IN MILLIMETERS 1 INCHES                                                                |                                                    | THIS DRAWING CONTAINS PROPRIETARY INFORMATION THAT BELONGS TO FEDERAL<br>CUSTOM CABLE, LLC. ANY UNAUTHORIZED USE OF THIS DRAWING IS PROHIBITED WITHOUT |
|                                      | Revision:                                 | 2. UNLESS OTHERWISE SPECIFIED ALL DIMENSIONS ARE NOMINAL<br>3. SPECIFICATIONS ARE SUBJECT TO CHANGE WITHOUT NOTICE |                                                    | WTITTEN PERMISSION FROM FEDERAL CUSTOM CABLE.<br>ALL RIGHTS RESERVED.©2016 COPYRIGHT FEDERAL CUSTOM CABLE, LLC.                                        |