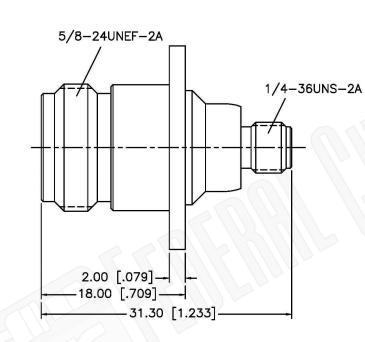

## **Material Specifications**

| Body:       | Brass   |
|-------------|---------|
| Finish:     | Nickel  |
| Insulation: | Teflon  |
| Impedance:  | 50 Ohms |

| Federal Custom Cable                 | CAGE CODE<br>1UKX3                        | Part Number:                                                                                                       | Description:<br>N FEMALE PANEL MOUNT TO SMA FEMALE |                                                                                                                                                        |
|--------------------------------------|-------------------------------------------|--------------------------------------------------------------------------------------------------------------------|----------------------------------------------------|--------------------------------------------------------------------------------------------------------------------------------------------------------|
| 1891 Alton Parkway, Irvine, CA 92606 | <b>Dimensions</b><br>Millimeters I Inches | A3821                                                                                                              | ADAPTER                                            |                                                                                                                                                        |
|                                      |                                           | NOTES:<br>1. DIMENSIONS ARE IN MILLIMETERS 1 INCHES                                                                |                                                    | THIS DRAWING CONTAINS PROPRIETARY INFORMATION THAT BELONGS TO FEDERAL<br>CUSTOM CABLE, LLC. ANY UNAUTHORIZED USE OF THIS DRAWING IS PROHIBITED WITHOUT |
|                                      | Revision:                                 | 2. UNLESS OTHERWISE SPECIFIED ALL DIMENSIONS ARE NOMINAL<br>3. SPECIFICATIONS ARE SUBJECT TO CHANGE WITHOUT NOTICE |                                                    | WTITTEN PERMISSION FROM FEDERAL CUSTOM CABLE.<br>ALL RIGHTS RESERVED.©2016 COPYRIGHT FEDERAL CUSTOM CABLE, LLC.                                        |