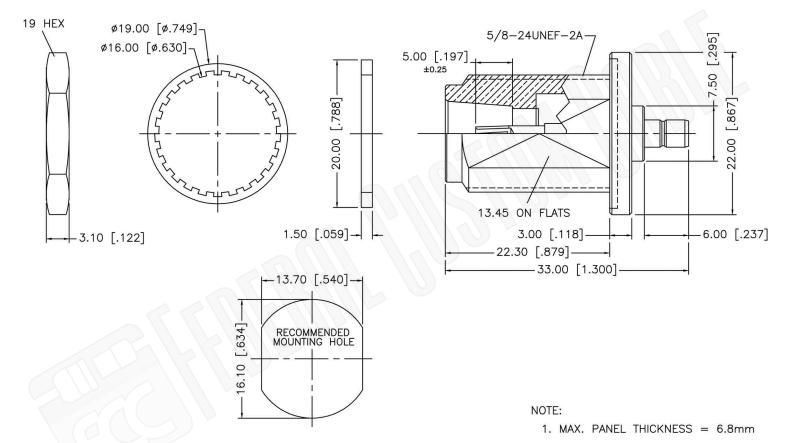

## Federal Custom Cable www.FCCable.com

1891 Alton Parkway, Irvine, CA 92606 Phone: (949) 851-3114 I Fax: (949) 852-8136 Sales@FCCable.com

| CAGE CODE<br>1UKX3              | 1UKX3 Dimensions A3829 | Description: N FEMALE TO SMB JACK ADAPTER |
|---------------------------------|------------------------|-------------------------------------------|
| Dimensions Millimeters I Inches |                        |                                           |