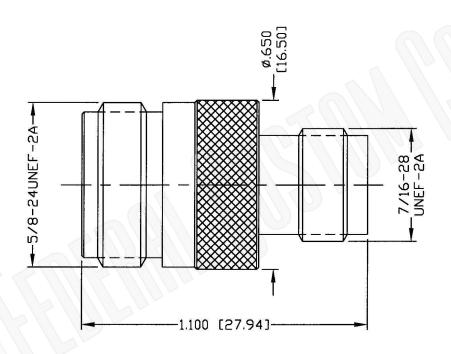

## **Federal Custom Cable** www.FCCable.com

1891 Alton Parkway, Irvine, CA 92606 Phone: (949) 851-3114 | Fax: (949) 852-8136 Sales@FCCable.com

| CAGE CODE<br>1UKX3              | Part Number: | Description: N FEMALE TO TNC FEMALE ADAPTER |
|---------------------------------|--------------|---------------------------------------------|
| Dimensions Millimeters I Inches | A3835        |                                             |

NOTES: N/A

Scale:

Revision:

1. DIMENSIONS ARE IN MILLIMETERS | INCHES

2. UNLESS OTHERWISE SPECIFIED ALL DIMENSIONS ARE NOMINAL 3. SPECIFICATIONS ARE SUBJECT TO CHANGE WITHOUT NOTICE

THIS DRAWING CONTAINS PROPRIETARY INFORMATION THAT BELONGS TO FEDERAL CUSTOM CABLE, LLC. ANY UNAUTHORIZED USE OF THIS DRAWING IS PROHIBITED WITHOUT WTITTEN PERMISSION FROM FEDERAL CUSTOM CABLE. ALL RIGHTS RESERVED. © 2016 COPYRIGHT FEDERAL CUSTOM CABLE, LLC.