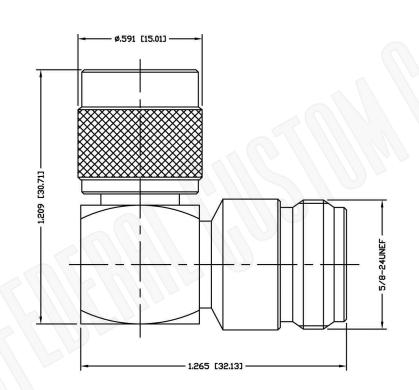

## **Material Specifications**

| Brass   |
|---------|
| Nickel  |
| Teflon  |
| 50 Ohms |
|         |

| Federal Custom Cable                                             | CAGE CODE<br>1UKX3                        | Part Number:                                                               | N FEMALE | Description:<br>TO TNC MALE RIGHT ANGLE ADAPTER                                                                                                        |
|------------------------------------------------------------------|-------------------------------------------|----------------------------------------------------------------------------|----------|--------------------------------------------------------------------------------------------------------------------------------------------------------|
| 1891 Alton Parkway, Irvine, CA 92606                             | <b>Dimensions</b><br>Millimeters I Inches | A3841                                                                      |          |                                                                                                                                                        |
| Phone: (949) 851-3114 I Fax: (949) 852-8136<br>Sales@FCCable.com | Scale: N/A                                | NOTES:<br>1. DIMENSIONS ARE IN MILLIMETERS   II                            | NCHES    | THIS DRAWING CONTAINS PROPRIETARY INFORMATION THAT BELONGS TO FEDERAL<br>CUSTOM CABLE, LLC. ANY UNAUTHORIZED USE OF THIS DRAWING IS PROHIBITED WITHOUT |
|                                                                  | Revision:                                 | 2. UNLESS OTHERWISE SPECIFIED ALL D<br>3. SPECIFICATIONS ARE SUBJECT TO CH |          | WTITTEN PERMISSION FROM FEDERAL CUSTOM CABLE.<br>ALL RIGHTS RESERVED.©2016 COPYRIGHT FEDERAL CUSTOM CABLE, LLC.                                        |