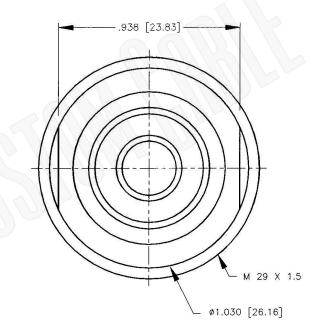

## **Material Specifications**

| Body:       | Brass   |
|-------------|---------|
| Finish:     | Silver  |
| Insulation: | Teflon  |
| Impedance:  | 50 Ohms |

| Federal Custom Cable                                             | CAGE CODE<br>1UKX3                        | Part Number:                                                                | Description:<br>N FEMALE TO 7/16 FEMALE ADAPTER |                                                                                                                                                        |
|------------------------------------------------------------------|-------------------------------------------|-----------------------------------------------------------------------------|-------------------------------------------------|--------------------------------------------------------------------------------------------------------------------------------------------------------|
| 1891 Alton Parkway, Irvine, CA 92606                             | <b>Dimensions</b><br>Millimeters I Inches | A3847                                                                       |                                                 |                                                                                                                                                        |
| Phone: (949) 851-3114 I Fax: (949) 852-8136<br>Sales@FCCable.com | Scale: N/A                                | NOTES:<br>1. DIMENSIONS ARE IN MILLIMETERS   INCHES                         |                                                 | THIS DRAWING CONTAINS PROPRIETARY INFORMATION THAT BELONGS TO FEDERAL<br>CUSTOM CABLE, LLC. ANY UNAUTHORIZED USE OF THIS DRAWING IS PROHIBITED WITHOUT |
|                                                                  | Revision:                                 | 2. UNLESS OTHERWISE SPECIFIED ALL D<br>3. SPECIFICATIONS ARE SUBJECT TO CH. |                                                 | WTITTEN PERMISSION FROM FEDERAL CUSTOM CABLE.<br>ALL RIGHTS RESERVED.©2016 COPYRIGHT FEDERAL CUSTOM CABLE, LLC.                                        |