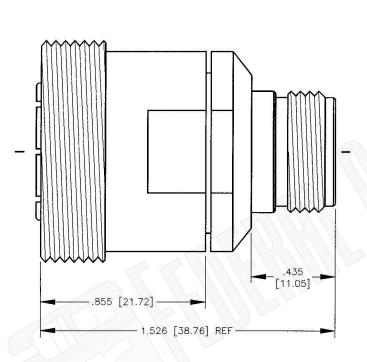

## **Material Specifications**

| Body:       | Brass   |
|-------------|---------|
| Finish:     | Silver  |
| Insulation: | Teflon  |
| Impedance:  | 50 Ohms |

| Federal Custom Cable                                             | CAGE CODE<br>1UKX3                        | Part Number:                                                                | Description:<br>N FEMALE TO 7/16 FEMALE ADAPTER |                                                                                                                                                        |
|------------------------------------------------------------------|-------------------------------------------|-----------------------------------------------------------------------------|-------------------------------------------------|--------------------------------------------------------------------------------------------------------------------------------------------------------|
| 1891 Alton Parkway, Irvine, CA 92606                             | <b>Dimensions</b><br>Millimeters I Inches | A3847                                                                       |                                                 |                                                                                                                                                        |
| Phone: (949) 851-3114 I Fax: (949) 852-8136<br>Sales@FCCable.com | Scale: N/A                                | NOTES:<br>1. DIMENSIONS ARE IN MILLIMETERS   INCHES                         |                                                 | THIS DRAWING CONTAINS PROPRIETARY INFORMATION THAT BELONGS TO FEDERAL<br>CUSTOM CABLE, LLC. ANY UNAUTHORIZED USE OF THIS DRAWING IS PROHIBITED WITHOUT |
|                                                                  | Revision:                                 | 2. UNLESS OTHERWISE SPECIFIED ALL D<br>3. SPECIFICATIONS ARE SUBJECT TO CH. |                                                 | WTITTEN PERMISSION FROM FEDERAL CUSTOM CABLE.<br>ALL RIGHTS RESERVED.©2016 COPYRIGHT FEDERAL CUSTOM CABLE, LLC.                                        |